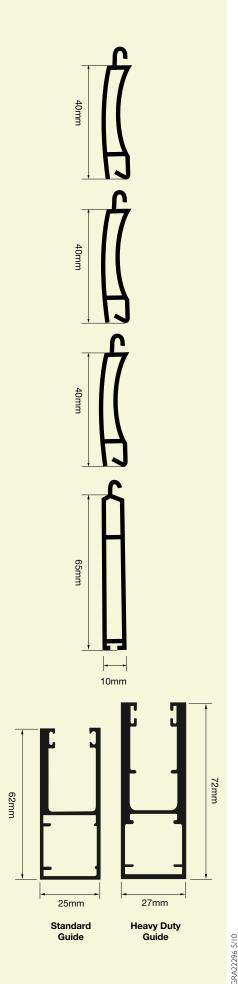

## Side Guides

The guides are manufactured from extruded aluminium sections 53mm deep × 25mm wide, 62mm deep × 25mm wide or Heavy Duty 72mm deep × 27mm wide. Optional felt brush available.