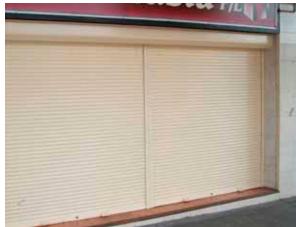

# MINI ALUMINIUM ROLLER SHUTTERS

Maverick Mini Roller Shutters are suitable for a wide range of commercial, industrial and domestic applications with either internal or external installations including: shopping centres, shop fronts, counter tops, arcades, servery's, clubs, doorways, verandas, truck shutters or any area where security and concealment are essential.